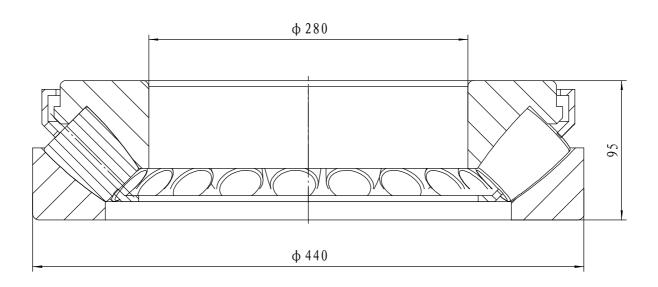

| 07     | cage         |  |     | brass                     |                                                                                                                                                                                                 |
|--------|--------------|--|-----|---------------------------|-------------------------------------------------------------------------------------------------------------------------------------------------------------------------------------------------|
| 04     | roller       |  |     | steel GCr15-GB/T18254     |                                                                                                                                                                                                 |
| 02     | shaft washer |  |     | steel GCr15SiMn-GB/T18254 |                                                                                                                                                                                                 |
| 01     | house washer |  |     | steel GCr15SiMn-GB/T18254 |                                                                                                                                                                                                 |
| serial | Name         |  | Qty | y Material                | weight (kg) 53.0 KG                                                                                                                                                                             |
|        |              |  |     | Thrust roller bearing     | Add: D1805, No. 3 Lianmeng road, Luoyang, Henan, China. Postal: 471003 Phone: +86-379-68611678 Fax: +86-379-68611679 E-mail: salesMjch-bearing.com Luoyang Jiecheng Bearing Technology Co., Ltd |